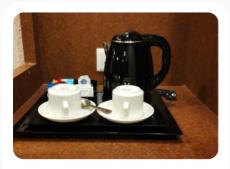

# Electric Kettle & Tray

Click On Below Button To Check Product Models & Design.

Check All Products →

# **Kettle Tray**

Product Code: EBKLOOO1
Electric Kettle and Tray
Combo Set.

Check Product Details ->

Product Code: EBKL0005

Stainless Steel Electric Kettle Tray Set - Black.

Check Product Details →

Product Code: EBKL0007

Gray Stainless Steel Kettle with ABS Tray Set.

Check Product Details →

Product Code: EBKL0011

Electric Kettle Stainless Steel Black 1.2Ltr.

Check Product Details ightharpoonup