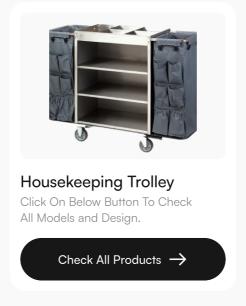

# **Housekeeping Trolley**

Product Code: EBHT0004

Housekeeping Trolley Cart With Waste Bin In Gray.

Check Product Details →

# Product Code: EBHT0005

Housekeeping Trolley Cart With Waste Bin In Gray.

Check Product Details →

# Product Code: EBHT0006

Metal Housekeeping Trolley Cart In Brown.

Check Product Details →

# Product Code: EBHT0007

Metal Housekeeping Trolley Cart With Doors In Brown.