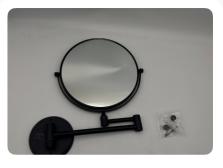

# **Magnifying Mirror**

Product Code: EBMR0001

Magnifying Mirror Wall Mounted Without LED. SS and Brass Material.

Check Product Details ->

Product Code: EBMR0002

Gold Color Magnifying Mirror Wall Mounted. SS and Brass Material.

Check Product Details →

Product Code: EBMR0003

Black 5x Magnifying Mirror Wall Mounted. SS and Brass Material.

Check Product Details →