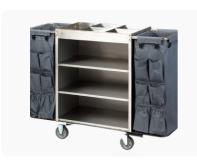

# **Housekeeping Trolley**

Product Code: EBHT0004

Housekeeping Trolley Cart With Waste Bin In Gray.

Check Product Details →

# Product Code: EBHT0005

Housekeeping Trolley Cart With Waste Bin In Gray.

Check Product Details →