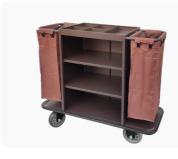

# Product Code: EBHT0006

Metal Housekeeping Trolley Cart In Brown.

Check Product Details →

# Product Code: EBHT0007

Metal Housekeeping Trolley Cart With Doors In Brown.