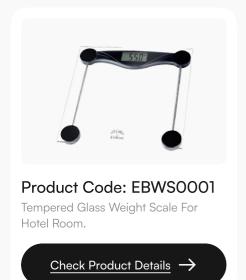

EBIB0002

Black Foldable Ironing Board Stand.

Check Product Details ->

Big Size Foldable Iron Board.

Coming Soon..

Product Code: EBIBO004

Contact Support Team To Stay Updated On The Product.



#### Product Code: EBIBO006

White Iron Holder Stand Wall Mounted.

Check Product Details ->



#### Product Code: EBIBO007

Black Iron Holder Stand Wall Mounted.

Check Product Details ->



#### Product Code: EBIBO011

Black Iron Board Holder Stand Wall Mounted.

Check Product Details ->



#### Product Code: EBIB0012

White Iron Board Holder Stand Wall Mounted.

Check Product Details →

# Iron Holder White.

Coming Soon..

#### Product Code: EBIBO013

Contact Support Team To Stay Updated On The Product.



#### Product Code: EBIBO014

Black Iron Holder Stand Wall Mounted.

# Weighing Scale







# **Housekeeping Trolley**



Product Code: EBHT0004

Housekeeping Trolley Cart With Waste Bin In Gray.

Check Product Details →



# Product Code: EBHT0005

Housekeeping Trolley Cart With Waste Bin In Gray.

Check Product Details →



# Product Code: EBHT0006

Metal Housekeeping Trolley Cart In Brown.

Check Product Details →



# Product Code: EBHT0007

Metal Housekeeping Trolley Cart With Doors In Brown.



# Luggage Cart



Gold Luggage Cart SS Steel 1100(L) X 650(W) X 1880(H) MM.

Check Product Details →



Product Code: EBLT0002

Gold Trolley Luggage Cart SS Steel 1050(L) X 610(W) X 900(H) MM.

Check Product Details →



# **Shoe Polish Machine**

# Silver Shoe Polish Machine

Coming Soon..

# Adding..

Contact Support Team To Stay Updated On The Product.

# Golden Shoe Polish