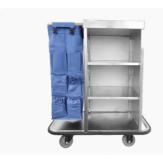

# **Housekeeping Trolley**

Product Code: EBHT0004

Housekeeping Trolley Cart With Waste Bin In Gray.

Check Product Details →

# Product Code: EBHT0005

Housekeeping Trolley Cart With Waste Bin In Gray.

Check Product Details →