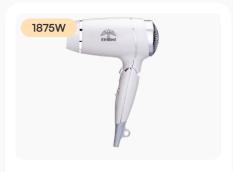

#### Product Code: EBHR0003

White Foldable Wall Mounter Professional Hair Dryer 1875 Watt.

Check Product Details →

#### Product Code: EBHR0005

White Foldable Wall Mounter Professional Hair Dryer 1875 Watt.

Check Product Details →

#### Product Code: EBHR0006

White Foldable Wall Mounter Professional Hair Dryer 1875 Watt.