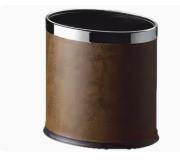

Product Code: EBWN0004

Oval Top Room Dustbin In Brown Color.

Check Product Details  $\rightarrow$ 

Product Code: EBWN0004

Oval Top Room Dustbin In Black Color.