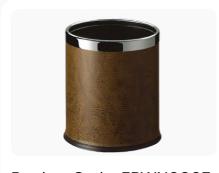

# Room Bin's

Product Code: EBWN0003 Open Top Round Room Dustbin-In Brown Color.

Check Product Details →

Product Code: EBWN0003

Open Top Round Room Dustbin-In Black Color.

Check Product Details  $\rightarrow$ 