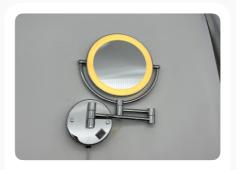

#### Product Code: EBMR0007

5x Magnifying Mirror Wall Mounted White LED. SS and Brass Material.

Check Product Details →

#### Product Code: EBMR0008

5x Magnifying Mirror Wall Mounted Yellow LED. SS and Brass Material.