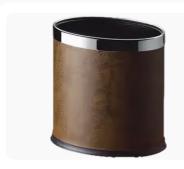

#### Room Dustbin's

Click On Below Button To Check Product Models & Design.

Check All Products →

# Room Bin's

Product Code: EBWN0003 Open Top Round Room Dustbin-In Brown Color.

Check Product Details →

Product Code: EBWN0003

Open Top Round Room Dustbin-In Black Color.

Check Product Details  $\rightarrow$ 

Product Code: EBWN0004

Oval Top Room Dustbin In Brown Color.

Check Product Details  $\rightarrow$ 

Product Code: EBWN0004

Oval Top Room Dustbin In Black Color.