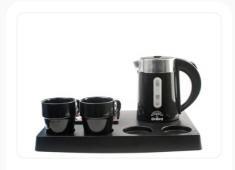

# Electric Kettle & Tray

Click On Below Button To Check Product Models & Design.

Check All Products →

# **Kettle Tray**

Product Code: EBKLOOO1
Electric Kettle and Tray
Combo Set.

Check Product Details ->

Product Code: EBKL0005

Stainless Steel Electric Kettle Tray Set - Black.

Check Product Details →

Product Code: EBKL0007