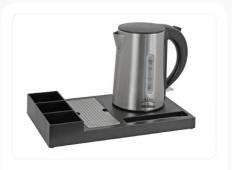

# Electric Kettle & Tray

Click On Below Button To Check Product Models & Design.

Check All Products →

# **Kettle Tray**

Product Code: EBKLOOO1
Electric Kettle and Tray
Combo Set.

Check Product Details ->

Product Code: EBKL0005

Stainless Steel Electric Kettle Tray Set - Black.

Check Product Details →

Product Code: EBKL0007

Gray Stainless Steel Kettle with ABS Tray Set.

Check Product Details →

Product Code: EBKL0011

Electric Kettle Stainless Steel Black 1.2Ltr.

Check Product Details ightharpoonup