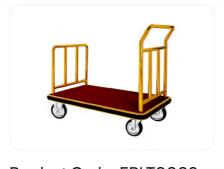

# **Housekeeping Trolley**

Product Code: EBHT0004

Housekeeping Trolley Cart With Waste Bin In Gray.

Check Product Details →

# Product Code: EBHT0005

Housekeeping Trolley Cart With Waste Bin In Gray.

Check Product Details →

# Product Code: EBHT0006

Metal Housekeeping Trolley Cart In Brown.

Check Product Details →

# Product Code: EBHT0007

Metal Housekeeping Trolley Cart With Doors In Brown.