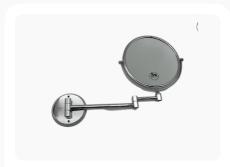

# **Magnifying Mirror**

Product Code: EBMR0001

Magnifying Mirror Wall Mounted Without LED. SS and Brass Material.

Check Product Details ->

Product Code: EBMR0002

Gold Color Magnifying Mirror Wall Mounted. SS and Brass Material.