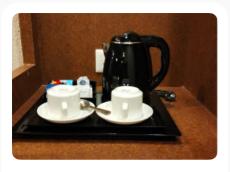

# Electric Kettle & Tray

Click On Below Button To Check Product Models & Design.

Check All Products →

# **Kettle Tray**

Product Code: EBKLOOO1
Electric Kettle and Tray
Combo Set.

Check Product Details ->

Product Code: EBKL0005

Stainless Steel Electric Kettle Tray Set - Black.

Check Product Details →

Product Code: EBKL0007