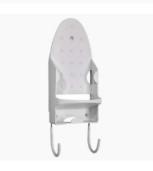

#### Iron Board & Holder's

Click On Below Button To Check Product Models & Design.

Check All Products →

# Product Code: EBIB0002

Black Foldable Ironing Board Stand.

Check Product Details ->

Big Size Foldable Iron Board.

Coming Soon..

Product Code: EBIBO004

Contact Support Team To Stay Updated On The Product.

#### Product Code: EBIBO006

White Iron Holder Stand Wall Mounted.

Check Product Details ->

#### Product Code: EBIBO007

Black Iron Holder Stand Wall Mounted.

Check Product Details ->

#### Product Code: EBIBO011

Black Iron Board Holder Stand Wall Mounted.

Check Product Details ->

#### Product Code: EBIB0012

White Iron Board Holder Stand Wall Mounted.

Check Product Details →