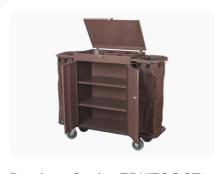

# Product Code: EBHT0006

Metal Housekeeping Trolley Cart In Brown.

Check Product Details →

# Product Code: EBHT0007

Metal Housekeeping Trolley Cart With Doors In Brown.