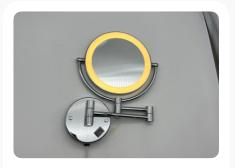

# Magnifying Mirror 5x

Click On Below Button To Check Product Models & Design.

Check All Products →

# **Magnifying Mirror**

Product Code: EBMR0001

Magnifying Mirror Wall Mounted Without LED. SS and Brass Material.

Check Product Details ->

Product Code: EBMR0002

Gold Color Magnifying Mirror Wall Mounted. SS and Brass Material.

Check Product Details →

Product Code: EBMR0003

Black 5x Magnifying Mirror Wall Mounted. SS and Brass Material.

Check Product Details →

#### Product Code: EBMR0007

5x Magnifying Mirror Wall Mounted White LED. SS and Brass Material.

Check Product Details →

#### Product Code: EBMR0008

5x Magnifying Mirror Wall Mounted Yellow LED. SS and Brass Material.