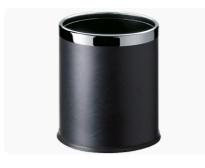

# Room Bin's

Product Code: EBWN0003 Open Top Round Room Dustbin-In Brown Color.

Check Product Details →

Product Code: EBWN0003

Open Top Round Room Dustbin-In Black Color.

Check Product Details  $\rightarrow$ 