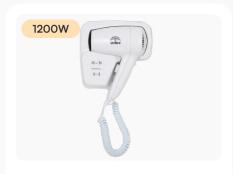

# Product Code: EBHR0001

Wall Mounter Professional Hair Dryer 1200 Watt.

Check Product Details →