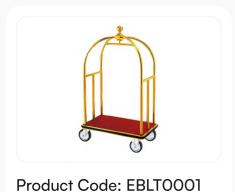

# Luggage Cart

Gold Luggage Cart SS Steel 1100(L) X 650(W) X 1880(H) MM.

Check Product Details →

Product Code: EBLT0002

Gold Trolley Luggage Cart SS Steel 1050(L) X 610(W) X 900(H) MM.

Check Product Details →