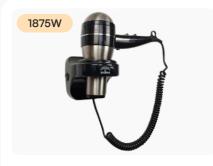

#### Product Code: EBHR0005

White Foldable Wall Mounter Professional Hair Dryer 1875 Watt.

Check Product Details →

#### Product Code: EBHR0006

White Foldable Wall Mounter Professional Hair Dryer 1875 Watt.