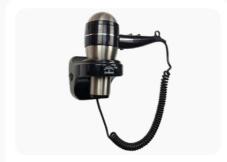

# Hair Dryer

Click On Below Button To Check Product Models & Design.

Check All Products →

# Hair Dryer

# Product Code: EBHR0001

Wall Mounter Professional Hair Dryer 1200 Watt.

Check Product Details →

# Product Code: EBHR0002

Wall Mounter Professional Hair Dryer 1000 Watt.

Check Product Details →

#### Product Code: EBHR0003

White Foldable Wall Mounter Professional Hair Dryer 1875 Watt.

Check Product Details →

#### Product Code: EBHR0004

Black Foldable Wall Mounter Professional Hair Dryer 1875 Watt.

Check Product Details →

#### Product Code: EBHR0005

White Foldable Wall Mounter Professional Hair Dryer 1875 Watt.

Check Product Details →

#### Product Code: EBHR0006

White Foldable Wall Mounter Professional Hair Dryer 1875 Watt.