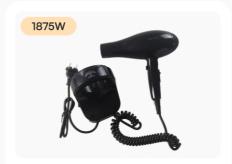

#### Product Code: EBHR0004

Black Foldable Wall Mounter Professional Hair Dryer 1875 Watt.

Check Product Details →