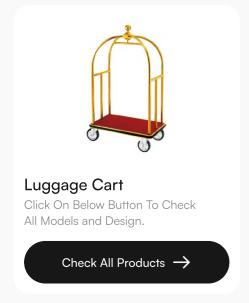

# Luggage Cart

Gold Luggage Cart SS Steel 1100(L) X 650(W) X 1880(H) MM.

Check Product Details →

Product Code: EBLT0002

Gold Trolley Luggage Cart SS Steel 1050(L) X 610(W) X 900(H) MM.

Check Product Details →