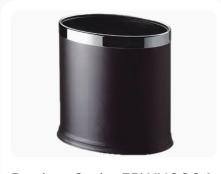

Product Code: EBWN0004

Oval Top Room Dustbin In Brown Color.

Check Product Details  $\rightarrow$ 

Product Code: EBWN0004

Oval Top Room Dustbin In Black Color.