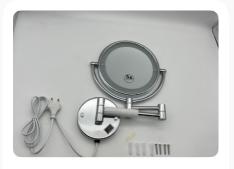

# **Magnifying Mirror**

Product Code: EBMR0001

Magnifying Mirror Wall Mounted Without LED. SS and Brass Material.

Check Product Details ->

Product Code: EBMR0002

Gold Color Magnifying Mirror Wall Mounted. SS and Brass Material.

Check Product Details →

Product Code: EBMR0003

Black 5x Magnifying Mirror Wall Mounted. SS and Brass Material.

Check Product Details →

#### Product Code: EBMR0007

5x Magnifying Mirror Wall Mounted White LED. SS and Brass Material.

Check Product Details →

#### Product Code: EBMR0008

5x Magnifying Mirror Wall Mounted Yellow LED. SS and Brass Material.