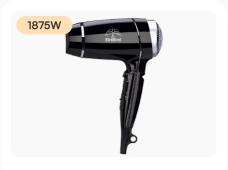

#### Product Code: EBHR0004

Black Foldable Wall Mounter Professional Hair Dryer 1875 Watt.

Check Product Details →