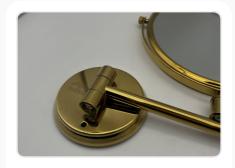

# **Magnifying Mirror**

Product Code: EBMR0001

Magnifying Mirror Wall Mounted Without LED. SS and Brass Material.

Check Product Details ->

Product Code: EBMR0002

Gold Color Magnifying Mirror Wall Mounted. SS and Brass Material.

Check Product Details →

Product Code: EBMR0003

Black 5x Magnifying Mirror Wall Mounted. SS and Brass Material.

Check Product Details →