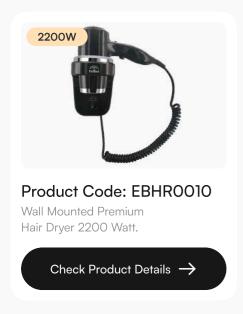

Details →



#### Product Code: EBHR0003

White Foldable Drawer Mount Professional Hair Dryer 1875 Watt.

Check Product Details →



#### Product Code: EBHR0004

Black Foldable Drawer Mount Professional Hair Dryer 1875 Watt.

Check Product Details →



#### Product Code: EBHR0005

Black Wall Mounted Professional Hair Dryer 1875 Watt.

Check Product Details →



#### Product Code: EBHR0006

SS Steel Wall Mounted Professional Hair Dryer 1875 Watt.

Check Product Details →



#### Product Code: EBHR0007

White Wall Mounted Professional Hair

Dryer 1600 Watt.

Check Product Details →



#### Product Code: EBHR0008

Black Wall Mounted Professional Hair Dryer 1600 Watt.

Check Product Details →



#### Product Code: EBHR0009

White Wall Mounted Professional Hair Dryer 2200 Watt.

# Hair Dryer





# **Magnifying Mirror**



#### Product Code: EBMR0001

Magnifying Mirror Wall Mounted Without LED. SS and Brass Material.

Check Product Details ->



#### Product Code: EBMR0002

Gold Color Magnifying Mirror Wall Mounted. SS and Brass Material.

Check Product Details ->



#### Product Code: EBMR0003

Black 5x Magnifying Mirror Wall Mounted. SS and Brass Material.

Check Product Details →



#### Product Code: EBMR0007

5x Magnifying Mirror Wall Mounted White LED. SS and Brass Material.

Check Product Details →



#### Product Code: EBMR0008

5x Magnifying Mirror Wall Mounted Yellow LED. SS and Brass Material.



### Room Bin's



Product Code: EBWN0003

Open Top Round Room Dustbin-In Brown Color.

Check Product Details →



Product Code: EBWN0003

Open Top Round Room Dustbin-In Blac