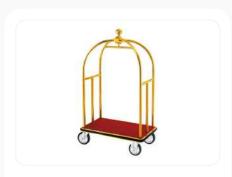

# Luggage Cart

#### Product Code: EBLT0001

Gold Luggage Cart SS Steel 1100(L) X 650(W) X 1880(H) MM.

Check Product Details →

#### Product Code: EBLT0002

Gold Trolley Luggage Cart SS Steel 1050(L) X 610(W) X 900(H) MM.

Check Product Details →

www.elribird.com www.elribird.in