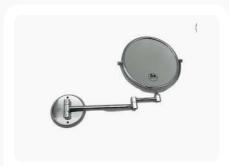

#### Product Code: EBMR0001

Magnifying Mirror Wall Mounted Without LED. SS and Brass Material.

Check Product Details ->

#### Product Code: EBMR0002

Gold Color Magnifying Mirror Wall Mounted. SS and Brass Material.

Check Product Details ->