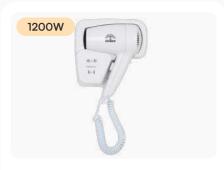

#### Product Code: EBHR0001

Wall Mounted Professional Hair Dryer 1200 Watt.

Check Product Details →