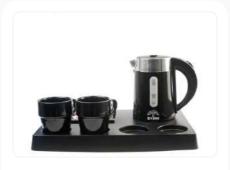

## **Kettle Tray**

Product Code: EBKL0001 Electric Kettle and Tray Combo Set.

Check Product Details →

Product Code: EBKL0005

Stainless Steel Electric Kettle Tray Set - Black.

Check Product Details →

Product Code: EBKL0007