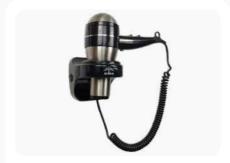

#### Hair Dryer

Click On Below Button To Check Product Models & Design.

Check All Products →

#### Product Code: EBHR0001

Wall Mounted Professional Hair Dryer 1200 Watt.

Check Product Details →

#### Product Code: EBHR0002

Wall Mount Professional Hair Dryer 1000 Watt.

Check Product Details →

#### Product Code: EBHR0003

White Foldable Drawer Mount Professional Hair Dryer 1875 Watt.

Check Product Details →

#### Product Code: EBHR0004

Black Foldable Drawer Mount Professional Hair Dryer 1875 Watt.

Check Product Details →

#### Product Code: EBHR0005

Black Wall Mounted Professional Hair Dryer 1875 Watt.

Check Product Details →

#### Product Code: EBHR0006

SS Steel Wall Mounted Professional Hair Dryer 1875 Watt.

Check Product Details →

#### Product Code: EBHR0007

White Wall Mounted Professional Hair

Dryer 1600 Watt.

Check Product Details →

#### Product Code: EBHR0008

Black Wall Mounted Professional Hair Dryer 1600 Watt.

Check Product Details →

#### Product Code: EBHR0009

White Wall Mounted Professional Hair Dryer 2200 Watt.

# Hair Dryer