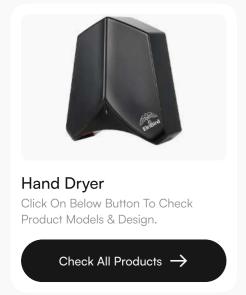

### **Hand Dryer**

Product Code: EBHD0001
Hand Dryer High Grade ABS Material -

1800Watt.

Check Product Details →

Product Code: EBHD0042

Hand Dryer High Grade ABS Material - Touchless Sensor.

Check Product Details ->

Product Code: EBHD0051

High Grade Brush motor Hand Dryer ABS Material Touch Free.

Check Product Details →