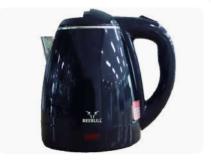

## **Kettle Tray**

Product Code: EBKL0001 Electric Kettle and Tray Combo Set.

Check Product Details →

Product Code: EBKL0005

Stainless Steel Electric Kettle Tray Set - Black.

Check Product Details →

Product Code: EBKL0007

Gray Stainless Steel Kettle with ABS Tray Set.

Check Product Details →

Product Code: EBKL0011

Electric Kettle Stainless Steel Black 1.2Ltr.

Check Product Details →