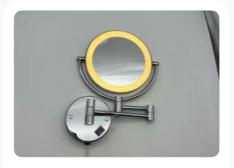

# **Magnifying Mirror**

#### Product Code: EBMR0008

5x Magnifying Mirror Wall Mounted Yellow LED. SS and Brass Material.