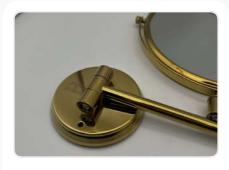

#### Product Code: EBMR0002

Gold Color Magnifying Mirror Wall Mounted. SS and Brass Material.

Check Product Details ->