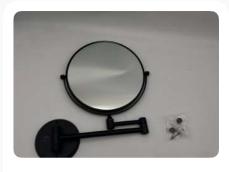

#### Product Code: EBMR0003

Black 5x Magnifying Mirror Wall Mounted. SS and Brass Material.

Check Product Details →