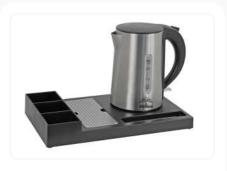

#### Electric Kettle & Tray

Click On Below Button To Check Product Models & Design.

Check All Products →

## **Kettle Tray**

Product Code: EBKL0001 Electric Kettle and Tray Combo Set.

Check Product Details →

Product Code: EBKL0005

Stainless Steel Electric Kettle Tray Set - Black.

Check Product Details →

Product Code: EBKL0007