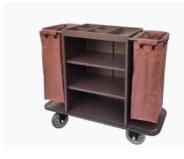

### **Housekeeping Trolley**

Product Code: EBHT0004

Housekeeping Trolley Cart With Waste Bin In Gray.

Check Product Details →

Product Code: EBHT0005

Housekeeping Trolley Cart With Waste Bin In Gray.

Check Product Details →

Product Code: EBHT0006

Metal Housekeeping Trolley Cart In Brown.

Check Product Details →

Product Code: EBHT0007

Metal Housekeeping Trolley Cart With Doors In Brown.

Check Product Details →