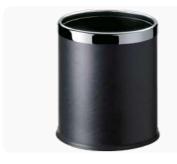

### Room Bin's

Product Code: EBWN0003

Open Top Round Room Dustbin-In Brown Color.

Check Product Details →

Product Code: EBWN0003

Open Top Round Room Dustbin-In Black Color.

Check Product Details →

#### Product Code: EBWN0004

Oval Top Room Dustbin In Black Color.