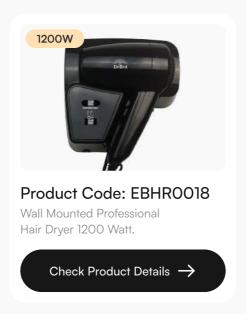

#### Product Code: EBHR0001

Wall Mounted Professional Hair Dryer 1200 Watt.

Check Product Details →