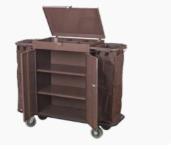

### **Housekeeping Trolley**

Product Code: EBHT0004

Housekeeping Trolley Cart With Waste Bin In Gray.

Check Product Details →

Product Code: EBHT0005

Housekeeping Trolley Cart With Waste Bin In Gray.

Check Product Details →

Product Code: EBHT0006

Metal Housekeeping Trolley Cart In Brown.

Check Product Details →

Product Code: EBHT0007

Metal Housekeeping Trolley Cart With Doors In Brown.

Check Product Details →