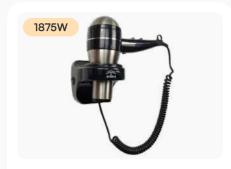

#### Product Code: EBHR0006

SS Steel Wall Mounted Professional Hair Dryer 1875 Watt.

Check Product Details →