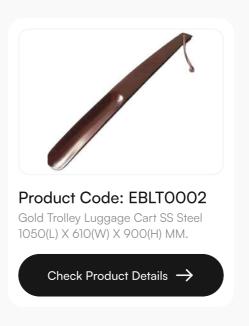

#### Product Code: EBLT0002

Gold Trolley Luggage Cart SS Steel 1050(L) X 610(W) X 900(H) MM.

Check Product Details →

www.elribird.com www.elribird.in