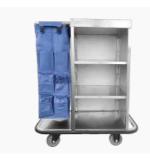

### **Housekeeping Trolley**

Product Code: EBHT0004

Housekeeping Trolley Cart With Waste Bin In Gray.

Check Product Details →

Product Code: EBHT0005

Housekeeping Trolley Cart With Waste Bin In Gray.

Check Product Details →

Product Code: EBHT0006

Metal Housekeeping Trolley Cart In Brown.

Check Product Details →

Product Code: EBHT0007

Metal Housekeeping Trolley Cart With Doors In Brown.

Check Product Details →