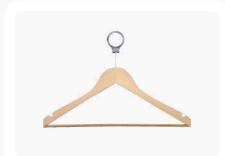

#### Product Code: EBCH0001

Anti Theft Hotel Cloth Hanger Wood Color.

Check Product Details →