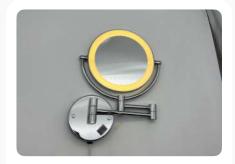

#### Magnifying Mirror 5x

Click On Below Button To Check Product Models & Design.

Check All Products →

# **Magnifying Mirror**

#### Product Code: EBMR0001

Magnifying Mirror Wall Mounted Without LED. SS and Brass Material.

Check Product Details ->

#### Product Code: EBMR0002

Gold Color Magnifying Mirror Wall Mounted. SS and Brass Material.

Check Product Details ->

#### Product Code: EBMR0003

Black 5x Magnifying Mirror Wall Mounted. SS and Brass Material.

Check Product Details →

#### Product Code: EBMR0007

5x Magnifying Mirror Wall Mounted White LED. SS and Brass Material.

Check Product Details →

#### Product Code: EBMR0008

5x Magnifying Mirror Wall Mounted Yellow LED. SS and Brass Material.