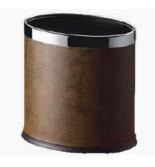

### Room Bin's

Product Code: EBWN0003

Open Top Round Room Dustbin-In Brown Color.

Check Product Details →

Product Code: EBWN0003

Open Top Round Room Dustbin-In Black Color.

Check Product Details →