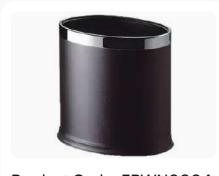

### Room Bin's

Product Code: EBWN0003

Open Top Round Room Dustbin-In Brown Color.

Check Product Details →

Product Code: EBWN0003

Open Top Round Room Dustbin-In Black Color.

Check Product Details →