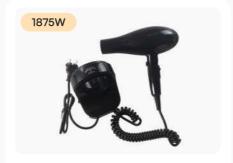

#### Product Code: EBHR0005

Black Wall Mounted Professional Hair Dryer 1875 Watt.

Check Product Details →