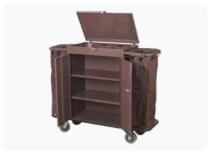

### **Housekeeping Trolley**

Product Code: EBHT0004

Housekeeping Trolley Cart With Waste Bin In Gray.

Check Product Details →

Product Code: EBHT0005

Housekeeping Trolley Cart With Waste Bin In Gray.

Check Product Details →

Product Code: EBHT0006

Metal Housekeeping Trolley Cart In Brown.

Check Product Details →

Product Code: EBHT0007

Metal Housekeeping Trolley Cart With Doors In Brown.

Check Product Details →