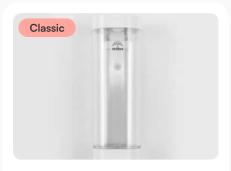

## Soap Dispenser's

Product Code: EBSD0011

White Transparent Shampoo Dispenser 250ml.

Check Product Details →