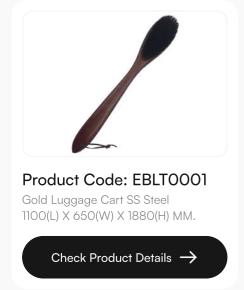

#### Product Code: EBLT0001

Gold Luggage Cart SS Steel 1100(L) X 650(W) X 1880(H) MM.

Check Product Details →