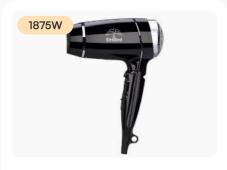

#### Product Code: EBHR0004

Black Foldable Drawer Mount Professional Hair Dryer 1875 Watt.

Check Product Details →