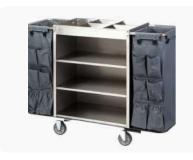

### **Housekeeping Trolley**

Product Code: EBHT0004

Housekeeping Trolley Cart With Waste Bin In Gray.

Check Product Details →

Product Code: EBHT0005

Housekeeping Trolley Cart With Waste Bin In Gray.

Check Product Details →

Product Code: EBHT0006

Metal Housekeeping Trolley Cart In Brown.

Check Product Details →

Product Code: EBHT0007

Metal Housekeeping Trolley Cart With Doors In Brown.

Check Product Details →