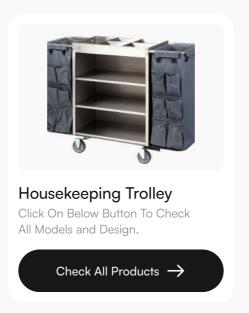

### **Housekeeping Trolley**

Product Code: EBHT0004

Housekeeping Trolley Cart With Waste Bin In Gray.

Check Product Details →

Product Code: EBHT0005

Housekeeping Trolley Cart With Waste Bin In Gray.

Check Product Details →

Product Code: EBHT0006

Metal Housekeeping Trolley Cart In Brown.

Check Product Details →

Product Code: EBHT0007

Metal Housekeeping Trolley Cart With Doors In Brown.

Check Product Details →