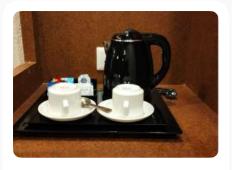

## **Kettle Tray**

Product Code: EBKL0001 Electric Kettle and Tray Combo Set.

Check Product Details →

Product Code: EBKL0005

Stainless Steel Electric Kettle Tray Set - Black.

Check Product Details →

Product Code: EBKL0007