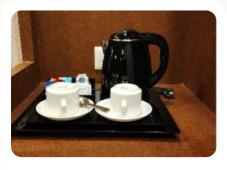

#### Electric Kettle & Tray

Click On Below Button To Check Product Models & Design.

Check All Products →

## **Kettle Tray**

Product Code: EBKL0001 Electric Kettle and Tray Combo Set.

Check Product Details →

Product Code: EBKL0005

Stainless Steel Electric Kettle Tray Set - Black.

Check Product Details →

Product Code: EBKL0007

Gray Stainless Steel Kettle with ABS Tray Set.

Check Product Details →

Product Code: EBKL0011

Electric Kettle Stainless Steel Black 1.2Ltr.

Check Product Details →

#### Product Code: EBKL0014

Electric Kettle Food Tray In Black.

Check Product Details →

#### Product Code: EBKL0015

Non-Slip Electric Kettle Food Tray In Black.

Check Product Details →

Product Code: EBKL0016

Tea Sachets Holder Tray In Black.

Check Product Details →