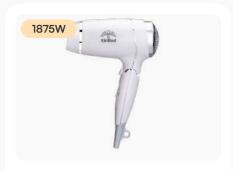

#### Product Code: EBHR0003

White Foldable Drawer Mount Professional Hair Dryer 1875 Watt.

Check Product Details →