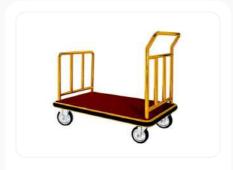

# Luggage Cart

#### Product Code: EBLT0001

Gold Luggage Cart SS Steel 1100(L) X 650(W) X 1880(H) MM.

Check Product Details →

#### Product Code: EBLT0002

Gold Trolley Luggage Cart SS Steel 1050(L) X 610(W) X 900(H) MM.

Check Product Details →

www.elribird.com www.elribird.in