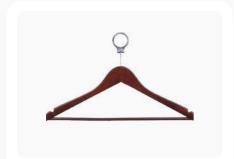

## **Cloth Hanger**

Product Code: EBCH0001

Anti Theft Hotel Cloth Hanger Brown Color.

Check Product Details →