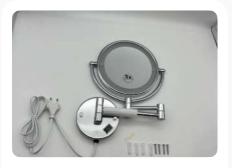

# **Magnifying Mirror**

#### Product Code: EBMR0001

Magnifying Mirror Wall Mounted Without LED. SS and Brass Material.

Check Product Details ->

#### Product Code: EBMR0002

Gold Color Magnifying Mirror Wall Mounted. SS and Brass Material.

Check Product Details ->

#### Product Code: EBMR0003

Black 5x Magnifying Mirror Wall Mounted. SS and Brass Material.

Check Product Details →