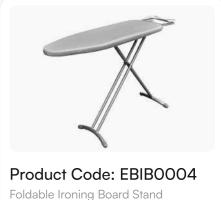

#### Product Code: EBCH0005

Coat Clothes normal wood Hanger For Hotels Brown+Wood Color.

Product Code: EBIBO001

Gray Foldable Ironing Board Stand 79CM.

Check Product Details →

Product Code: EBIBO002

Black Foldable Ironing Board Stand 79CM.

Check Product Details →

Gray Color 88CM.

Check Product Details →

Product Code: EBIBO006

White Iron Holder Stand Wall Mounted.

Check Product Details →